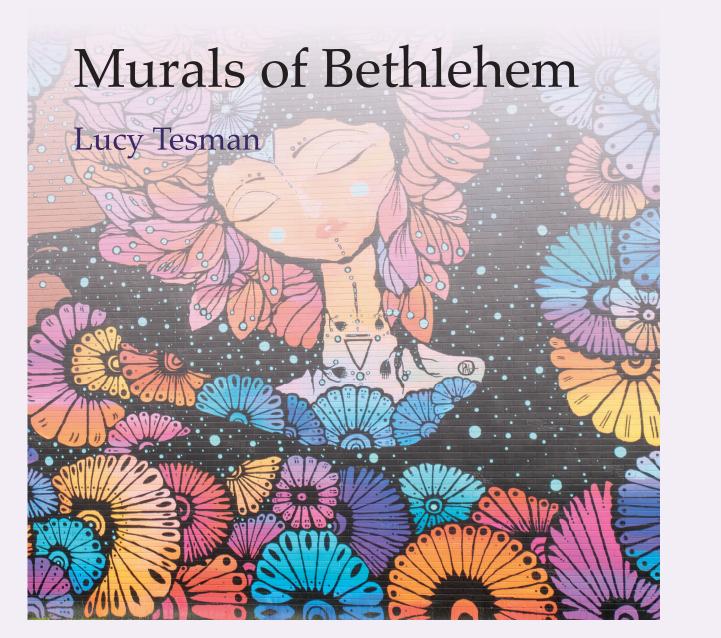

Murals of Bethlehem is a series of work, capturing the artwork that make up the "Urban Arts Trail" in Bethlehem, Pennsylvania. This project shows the various art styles and mediums that decorate the town, from a mosaic bus stop to massive, full building, hand painted murals. I have loved seeing many of these murals for the past four years but with this project, I was able to experience multiple of these murals for the first time.