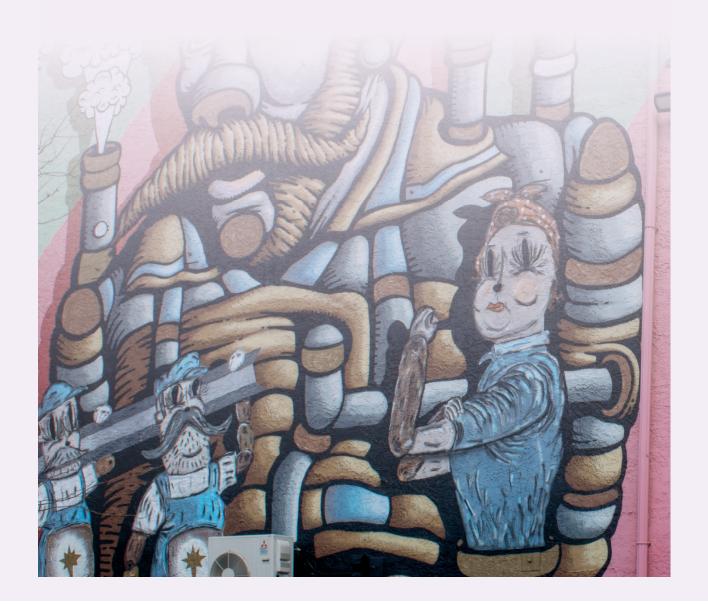

Murals of Bethlehem is a series of work, capturing the artwork that make up the "Urban Arts Trail" in Bethlehem, Pennsylvania. This project shows the various art styles and mediums that decorate the town, from a mosaic bus stop to massive, full building, hand painted murals. I have loved seeing many of these murals for the past four years but with this project, I was able to experience multiple of these murals for the first time.